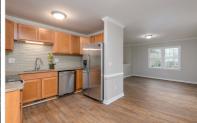

## 7412 MINE SHAFT RD

RALEIGH, NC 27615

\$275,000 | 3 BEDS | 2 BATHROOMS | 1575 SQUARE FEET

View Online: http://tours.stevebostphotography.com/91277

Beautiful split foyer home has completely been redone and is ready for it's new owners! Three bedrooms with two full bathrooms. Lower level with large family room with a beautiful masonry fireplace with bedroom and full bath. Expanded deck off kitchen steps down to lower level deck adjacent to family room. New designer custom kitchen cabinets with granite countertops and subway tile backsplash; all appliances are new, stainless steel refrigerator is included as well. Smooth ceilings, new flooring, freshly painted inside and out - a Must See Home!