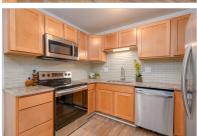

## 7412 MINE SHAFT RD

RALEIGH, NC 27615

\$275,000 | 3 BEDS | 2 BATHROOMS | 1575 SQUARE FEET

View Online: http://tours.stevebostphotography.com/91277

Beautiful split foyer home has completely been redone and is ready for it's new owners! Three bedrooms with two full bathrooms. Lower level with large family room with a beautiful masonry fireplace with bedroom and full bath. Expanded deck off kitchen steps down to lower level deck adjacent to family room. New designer custom kitchen cabinets with granite countertops and subway tile backsplash; all appliances are new, stainless steel refrigerator is included as well. Smooth ceilings, new flooring, freshly painted inside and out - a Must See Home!