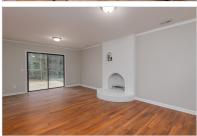

## 7412 MINE SHAFT RD

RALEIGH, NC 27615

\$275,000 | 3 BEDS | 2 BATHROOMS | 1575 SQUARE FEET

View Online: http://tours.stevebostphotography.com/91277

Beautiful split foyer home has completely been redone and is ready for it's new owners! Three bedrooms with two full bathrooms. Lower level with large family room with a beautiful masonry fireplace with bedroom and full bath. Expanded deck off kitchen steps down to lower level deck adjacent to family room. New designer custom kitchen cabinets with granite countertops and subway tile backsplash; all appliances are new, stainless steel refrigerator is included as well. Smooth ceilings, new flooring, freshly painted inside and out - a Must See Home!