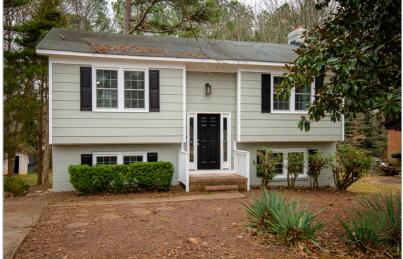

## 7412 MINE SHAFT RD

RALEIGH, NC 27615

\$275,000 | 3 BEDS | 2 BATHROOMS | 1575 SQUARE FEET

View Online: http://tours.stevebostphotography.com/91277

Beautiful split foyer home has completely been redone and is ready for it's new owners! Three bedrooms with two full bathrooms. Lower level with large family room with a beautiful masonry fireplace with bedroom and full bath. Expanded deck off kitchen steps down to lower level deck adjacent to family room. New designer custom kitchen cabinets with granite countertops and subway tile backsplash; all appliances are new, stainless steel refrigerator is included as well. Smooth ceilings, new flooring, freshly painted inside and out - a Must See Home!