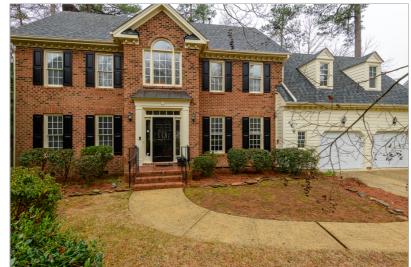

## **102 STONELEIGH DRIVE**

CARY, NC 27511

**\$485,000** | 4 BEDS | 2 BATHROOMS | 1 HALF BATHROOMS | 3222 SQUARE FEET

View Online: http://tours.stevebostphotography.com/90913

Beautiful home in a Very Desirable Neighborhood! Open floorplan with formal living room and formal dining room. Stainless Appliances, Granite countertops, Fresh paint throughout. Roof (2018) Tankless Water Heater. Community amenities include Pool, Tennis Courts and 2 miles paved walking trail around Lake Pine. Great schools! Call 919-633-0651 to schedule a showing.