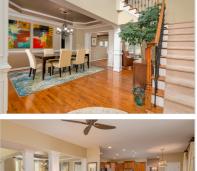

## 614 WINTER BREEZE COURT

RALEIGH, NC 27513

\$485,000 | 4 BEDS | 2 BATHROOMS | 1 HALF BATHROOMS | 2676 SQUARE FEET

View Online: http://tours.stevebostphotography.com/87992

STUNNINGLY BEAUTIFUL HOME in GREAT LOCATION with SOLAR PANELS!! Home is IMPECCABLE with Open floor plan. Family & dining room, breakfast nook, & kitchen w/center island & KitchenAid Appls. Quartz C-Tops and tile backsplash. Open 2nd floor with 3 spacious bedrooms & loft area. Master has vaulted ceilings and CUSTOMIZED WIC. Master bath with separate shower & garden tub. Amazing ZOYSIA GRASS with PROFESSIONAL LANDSCAPING and LIGHTING. Private backyard with screened porch perfect for entertaining.