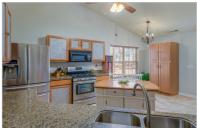

## 216 STURMINSTER DRIVE

HOLLY SPRINGS, NC 27540

\$235,000 | 3 BEDS | 2 BATHROOMS | 1545 SQUARE FEET

View Online: http://tours.stevebostphotography.com/84128

This is IT! This Three Bedroom Ranch is not to be missed! Soaring Ceilings in the Family Room & Kitchen. Stylish Wide Planked Hardwood Laminate throughout the Main Living Areas. The 12x19 Florida Room is perfect for enjoying the Seasons in the Fenced Back Yard. The Master Suite is spacious with Terrific Closet Space. The Storage Building in the Yard ensures you'll never run out of Space! Located minutes from shopping! There is terrific access to all parts of the Triangle from the nearby 540 Exit!