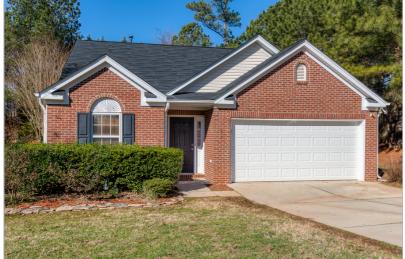

## 216 STURMINSTER DRIVE

HOLLY SPRINGS, NC 27540

\$235,000 | 3 BEDS | 2 BATHROOMS | 1545 SQUARE FEET

View Online: http://tours.stevebostphotography.com/84128

This is IT! This Three Bedroom Ranch is not to be missed! Soaring Ceilings in the Family Room & Kitchen. Stylish Wide Planked Hardwood Laminate throughout the Main Living Areas. The 12x19 Florida Room is perfect for enjoying the Seasons in the Fenced Back Yard. The Master Suite is spacious with Terrific Closet Space. The Storage Building in the Yard ensures you'll never run out of Space! Located minutes from shopping! There is terrific access to all parts of the Triangle from the nearby 540 Exit!